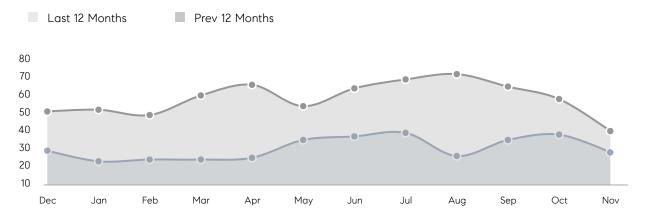

| % OF ASKING PRICE  | 101%      | 103%      |          |
|                | AVERAGE SOLD PRICE | \$907,500 | \$732,976 | 24%      |
|                | # OF CONTRACTS     | 21        | 24        | -12%     |
|                | NEW LISTINGS       | 16        | 16        | 0%       |
| Condo/Co-op/TH | AVERAGE DOM        | 22        | 24        | -8%      |
|                | % OF ASKING PRICE  | 100%      | 101%      |          |
|                | AVERAGE SOLD PRICE | \$586,414 | \$565,923 | 4%       |
|                | # OF CONTRACTS     | 7         | 8         | -12%     |
|                | NEW LISTINGS       | 4         | 8         | -50%     |
|                |                    |           |           |          |

# Morris Township

NOVEMBER 2022

### Monthly Inventory



### Contracts By Price Range



### Listings By Price Range



# COMPASS



Compass makes no representations or warranties, express or implied, with respect to future market conditions or prices of residential product at the time the subject property or any competitive property is complete and ready for occupancy or with respect to any report, study, finding, recommendation or other information provided by Compass herein. Moreover, no warranty, express or implied, is made or should be assumed regarding the accuracy, adequacy, completeness, legality, reliability, merchantability or fitness for a particular purpose of any information, in part or whole, contained herein. All material is presented with the understanding that Compass shall not be deemed to provide legal, accounting or other p