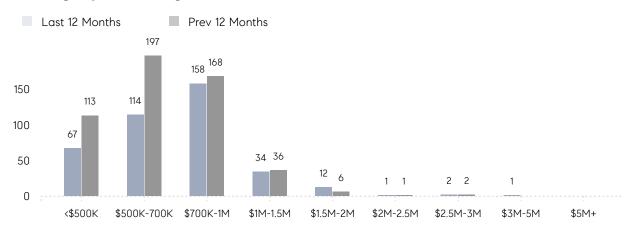

|
|                | AVERAGE SOLD PRICE | \$907,500 | \$732,976 | 24%      |
|                | # OF CONTRACTS     | 21        | 24        | -12%     |
|                | NEW LISTINGS       | 16        | 16        | 0%       |
| Condo/Co-op/TH | AVERAGE DOM        | 22        | 24        | -8%      |
|                | % OF ASKING PRICE  | 100%      | 101%      |          |
|                | AVERAGE SOLD PRICE | \$586,414 | \$565,923 | 4%       |
|                | # OF CONTRACTS     | 7         | 8         | -12%     |
|                | NEW LISTINGS       | 4         | 8         | -50%     |
|                |                    |           |           |          |

# Morris Township

NOVEMBER 2022

### Monthly Inventory



### Contracts By Price Range



### Listings By Price Range



# COMPASS



Compass makes no representations or warranties, express or implied, with respect to future market conditions or prices of residential product at the time the subject property or any competitive property is complete and ready for occupancy or with respect to any report, study, finding, recommendation or other information provided by Compass herein. Moreover, no warranty, express or implied, is made or should be assumed regarding the accuracy, adequacy, completeness, legality, reliability, merchantability or fitness for a particular purpose of any information, in part or whole, contained herein. All material is presented with the understanding that Compass shall not be deemed to provide legal, accounting or other professional services. This is not intended to solicit the purch