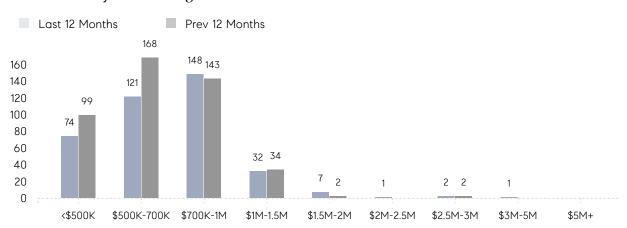

101%      | 103%      |          |
|                | AVERAGE SOLD PRICE | \$907,500 | \$732,976 | 24%      |
|                | # OF CONTRACTS     | 21        | 24        | -12%     |
|                | NEW LISTINGS       | 16        | 16        | 0%       |
| Condo/Co-op/TH | AVERAGE DOM        | 22        | 24        | -8%      |
|                | % OF ASKING PRICE  | 100%      | 101%      |          |
|                | AVERAGE SOLD PRICE | \$586,414 | \$565,923 | 4%       |
|                | # OF CONTRACTS     | 7         | 8         | -12%     |
|                | NEW LISTINGS       | 4         | 8         | -50%     |
|                |                    |           |           |          |

# Morris Township

NOVEMBER 2022

### Monthly Inventory



### Contracts By Price Range



### Listings By Price Range



# COMPASS



Compass makes no representations or warranties, express or implied, with respect to future market conditions or prices of residential product at the time the subject property or any competitive property is complete and ready for occupancy or with respect to any report, study, finding, recommendation or other information provided by Compass herein. Moreover, no warranty, express or implied, is made or should be assumed regarding the accuracy, adequacy, completeness, legality, reliability, merchantability or fitness for a particular purpose of any information, in part or whole, contained herein. All material is presented with the understanding that Compass shall not be deemed to provide legal, accounting or other professional services. This is no